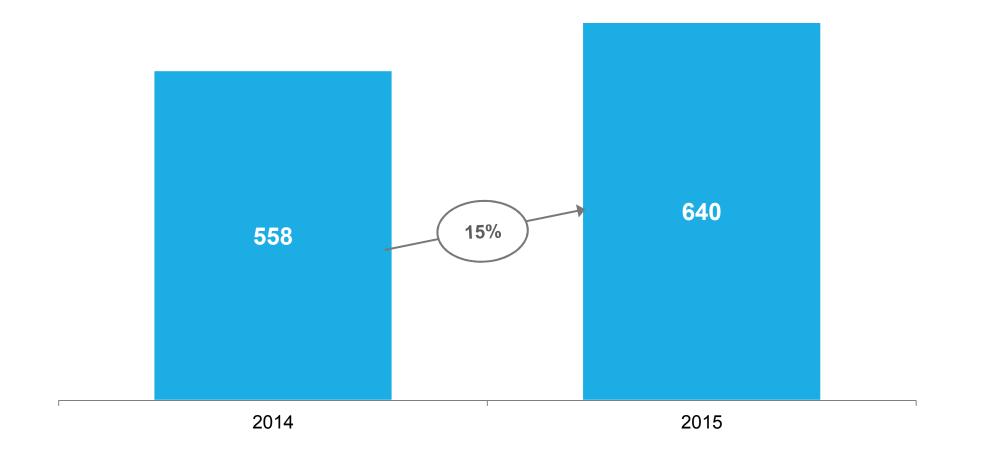

### 2015 financial key highlights

Delivered profitable growth, amidst external pressures

- Revenue of IDR 2,6 trillion, up 20% yoy
- Operating profit of IDR 935 billion, up 12% yoy
- NPAT of IDR 640 billion, up 15% yoy

## Net profit growth with operating leverages and prudent financial management

Net Profit (IDR Bn)