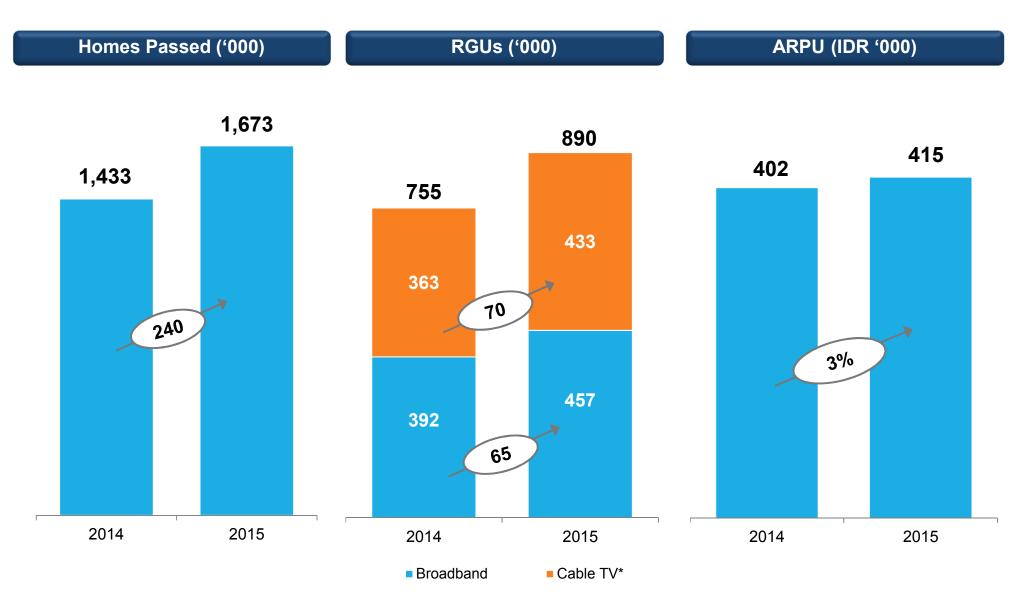

### 2015 operational key highlights

- Strengthened foundation for further growth in 3 coverage areas (Greater Jakarta, Surabaya and Bandung)
  - Added 240k new home passess
  - Added 65k broadband RGUs
  - Added 70k cable TV RGUs
  - 95% bundling rate between broadband cable TV

Sustained premium ARPU at IDR 415k, reflecting strong brand equity

- Continued growth momentum in enterprise business, with major strategic wins across broad range of client businesses
- For the 5<sup>th</sup> time since 2011, received the "2016 SWA Customer Loyalty Award Net Promoter Leader" in both Broadband/Fixed ISP and Pay TV categories, a testament to our customer-focused strategy