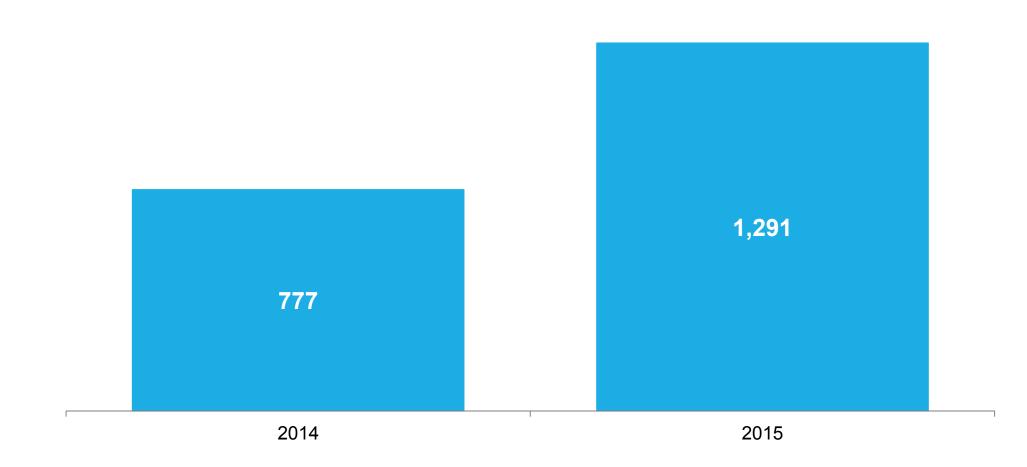

### 2015 financial key highlights

Delivered profitable growth, amidst external pressures

- Revenue of IDR 2,6 trillion, up 20% yoy
- Operating profit of IDR 935 billion, up 12% yoy
- NPAT of IDR 640 billion, up 15% yoy

### **Continuing expanding network and market penetration**

CAPEX\* (IDR Bn)

\* Belanja modal merupakan penambahan aset tetap di laporan posisi keuangan.