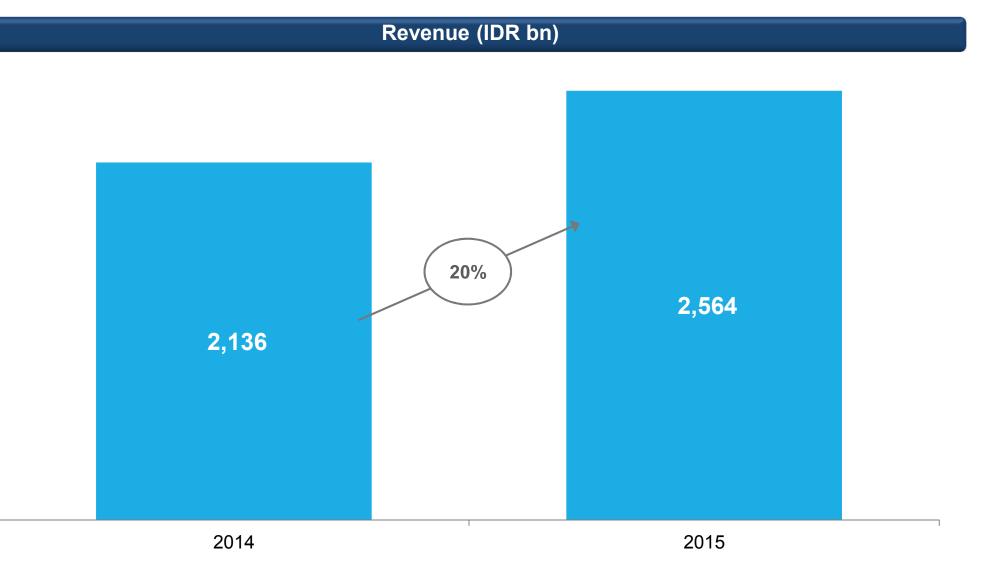

### 2015 financial key highlights

Delivered profitable growth, amidst external pressures

- Revenue of IDR 2,6 trillion, up 20% yoy
- Operating profit of IDR 935 billion, up 12% yoy
- NPAT of IDR 640 billion, up 15% yoy

### **Revenue growth amid macro economic pressure**